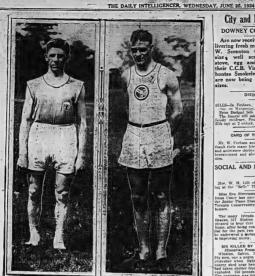

### Public School Cadet Praised

Brigadier-General Decides Queen Victoria School Was Best

WERE 250 ON PAROLE

Baby Corps Made Especially Good Showing Officers Say

Construction of the second of

C. O.—Gearn Alexandra
C. O.—Georre Alkina: Plateon Com-mandra—Ronald Blakley: Ralph El-liett and Wm. Keegan; Platom Ser-geants—Allan Sprague. Harry Blake. and Mitchell Gillen. Strength of corps

Mong Garry

O. C.—Testic Gerier, Patton ComBinders-Vernon Hoffman No. 1 and
Binders-Vernon Hoffman No. 1 and
Binders-Vernon Hoffman No. 1 and
Binders ComBinders-Vernon Hoffman No. 1 and
Binders Cook No. 27 Sam Tode No. 3
branch Cook No. 27 Sam Tode No. 3
branch No. 1 Streamlin

On the Man No. 1 and Sam No. 1 and Sam No. 3
branch No. 2 Branch No. 3
br

at its in positionery of drill, He was leased to see that the calest took pride in their work. King Gorre a handy lead of youngeters and the sided them all searces. Be imped-ted by the searce of the searce could be searce of the searce Capit. Hero also spake a few cond-sumerly that of King Gorre School. The proceedings were bounded to a little and for the King. The corps best-day the basis band of the Hole of the searce of the searce of the searce to the searce of the se